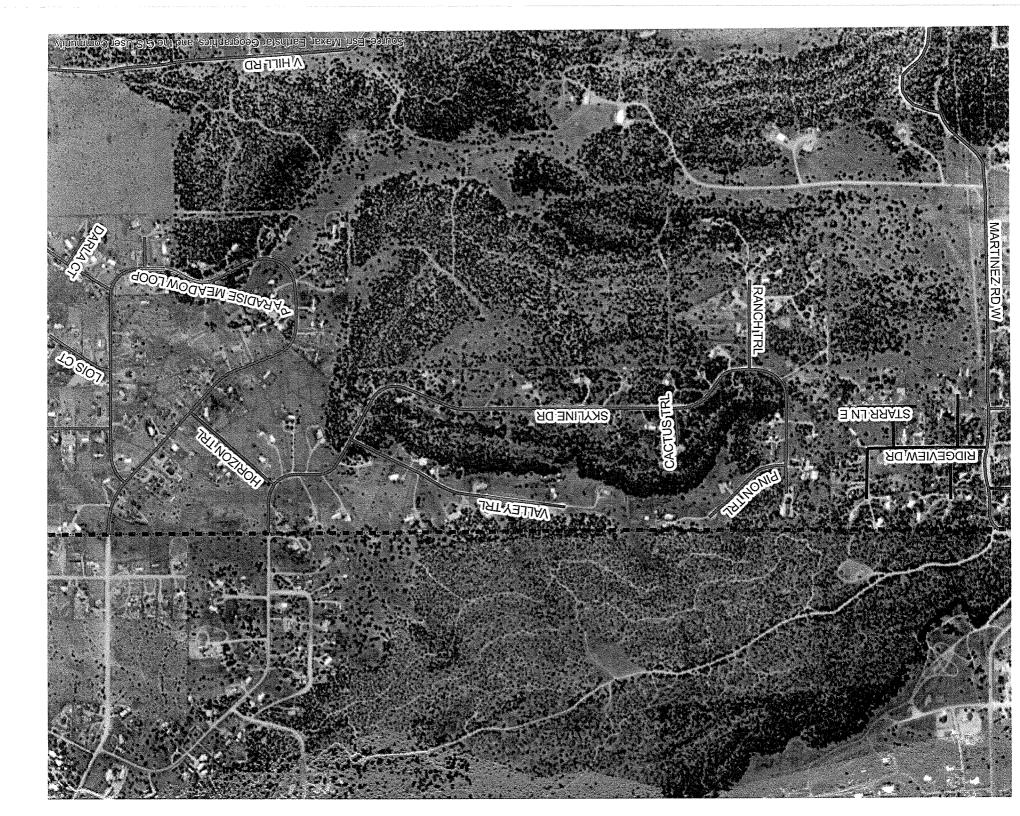

- J. GRANTS & ROAD: Request approval to submit funding request for the Transportation Project Fund (TPF) for completion of the Kings Farm Road paving project 1.5 miles, authorizing County Manager Janice Barela to sign a letter to the New Mexico Department of Transportation Cabinet Secretary summarizing the Commission's approval.
- K. GRANTS & ROAD: Request approval to submit funding request for the Transportation Project Fund (TPF) for completion of the Martinez Road chip seal project 7 miles, and authorizing County Manager Janice Barela to sign letter to New Mexico Department of Transportation Cabinet Secretary summarizing the Commission's approval.
- L. ROAD: Request approval to reallocate remaining funding (approximately \$65,000) allotted to the road department for McNabb project to purchase 300 tons of cold mix for pothole repair and to chip seal Valley Trail, Ranch Trail, and Pinon Trail.
- M. MANAGER: Discussion and possible approval of architect for the fairgrounds building.
- **N. MANAGER:** Discussion and possible approval of programming for new Administrative Office Building.
- **O. MANAGER:** Discussion and possible approval of American Rescue Plan Act (ARPA) projects. (Donzil Worthington, Bohannan Huston)